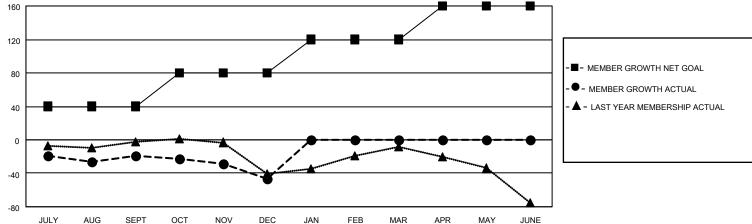

## LOCATION FLORIDA District 35 I Results as of: 12/31/2020

| Clubs         |               |             |               | Members               |                        |                         |                                                    |  |
|---------------|---------------|-------------|---------------|-----------------------|------------------------|-------------------------|----------------------------------------------------|--|
|               | RESULTS FOR   | R 2020-2021 |               | RESULTS FOR 2020-2021 |                        |                         |                                                    |  |
| QUARTER       | NEW CLUB GOAL | NEW CLUBS   | DROPPED CLUBS | QUARTER MEME          | BER GROWTH NET<br>GOAL | MEMBER GROWTH<br>ACTUAL | DROPPED<br>MEMBERS ACTUAL<br>(including transfers) |  |
| JULY/AUG/SEPT | 0             | 0           | 0             | JULY/AUG/SEPT         | 40                     | 40                      | 52                                                 |  |
| OCT/NOV/DEC   | 1             | 0           | 0             | OCT/NOV/DEC           | 40                     | 38                      | 62                                                 |  |
| JAN/FEB/MAR   | 0             | 0           | 0             | JAN/FEB/MAR           | 40                     | 0                       | 0                                                  |  |
| APR/MAY/JUNE  | 0             | 0           | 0             | APR/MAY/JUNE          | 40                     | 0                       | 0                                                  |  |